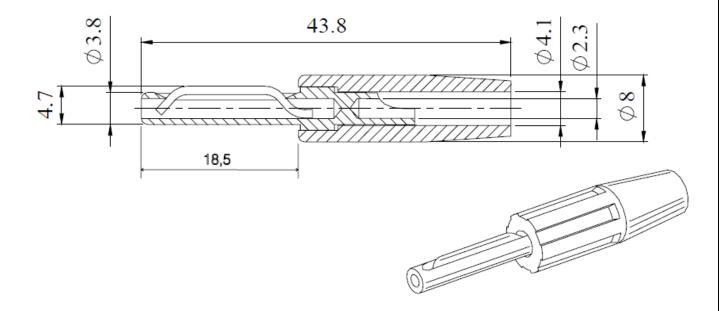

# **Handson Technology**

#### **Data Specs**

## 4mm Banana Plugs - Cable Assembly

This standard 4mm banana plug with rigid screw on acetal body comes in range of red and black body colours for easy identifications. The plug pin comes with solder bucket for secure cable fixing with spring terminal.



#### **Brief Data:**

- 4mm standard banana male plug.
- Silver plated brass contacts.
- Acetal insulation.
- Nominal working voltage: 50VAC.
- Rated current of 10A.
- Maximum contact resistance is  $10m\Omega$ .
- Connector Mounting: Cable Mount.
- Conductor size: 1.5mm<sup>2</sup>
- Temperature:  $-20^{\circ}$ C ~  $110^{\circ}$ C.

### **Mechanical Dimension (mm):**



Web Resources:

1.