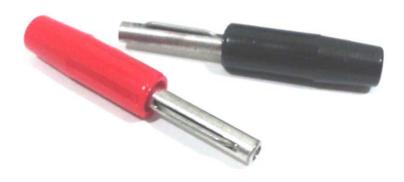

## 4mm Banana Plugs - Cable Assembly

This standard 4mm banana plug with rigid screw on acetal body comes in range of red and black body colours for easy identifications. The plug pin comes with solder bucket for secure cable fixing with spring terminal.

#### **Brief Data:**

- 4mm standard banana male plug.
- Silver plated brass contacts.
- Acetal insulation.
- Nominal working voltage: 50VAC.
- Rated current of 10A.
- Maximum contact resistance is  $10m\Omega$ .
- Connector Mounting: Cable Mount.
- Conductor size: 1.5mm<sup>2</sup>
- Temperature:  $-20^{\circ}$ C ~  $110^{\circ}$ C.