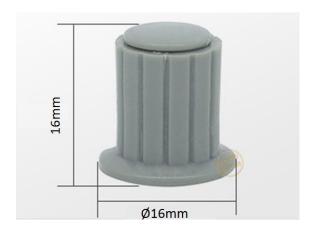

### **Mechanical Dimension:**

Unit: mm

| Model       | D  | Н  | Ø  |
|-------------|----|----|----|
| KYP16-16-4J | 16 | 16 | 4J |