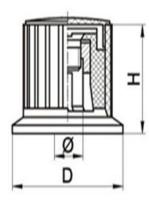

### **Mechanical Dimension:**

Unit: mm

| Model       | D  | Н  | Ø  |
|-------------|----|----|----|
| KYP16-16-4J | 16 | 16 | 4J |