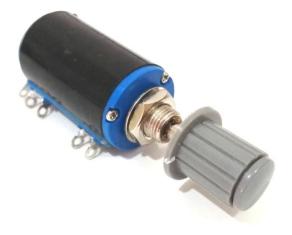

# **Handson Technology**

**Data Specs** 

## KYP16 Rotary Switch Knob Ø4mm Shaft

These control knobs are ideally suited for use with encoder, rotary switches and potentiometer. Solid construction with ABS outer shell and brass center gripping bore. M3 tightening screw with top cover.



SKU: <u>ASS-1045</u>

#### **Brief Data:**

Model No: KYP16-16-4J.Shaft Diameter: Ø4mm.

• Color: Grey.

Shell Material: ABS.Shaft Bore: Brass.

• Tightening Screw: M3.

### **Mechanical Dimension:**

Unit: mm





| Model       | D  | Н  | Ø  |
|-------------|----|----|----|
| KYP16-16-4J | 16 | 16 | 4J |

## **Application Examples:**



Rotary knob mounted on WXD3 Potentiometer.