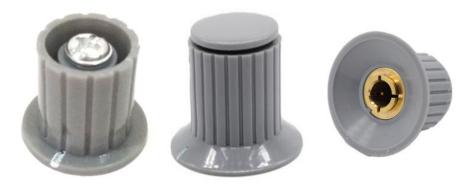

## KYP16 Rotary Switch Knob Ø4mm Shaft

These control knobs are ideally suited for use with encoder, rotary switches and potentiometer. Solid construction with ABS outer shell and brass center gripping bore. M3 tightening screw with top cover.

#### **Brief Data:**

Model No: KYP16-16-4J.Shaft Diameter: Ø4mm.

• Color: Grey.

Shell Material: ABS.Shaft Bore: Brass.

• Tightening Screw: M3.