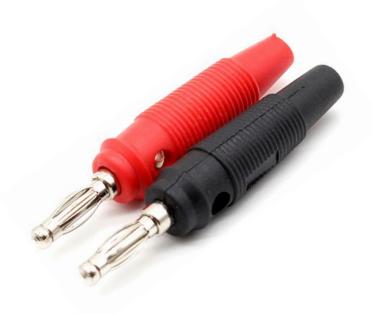

### Ф4mm Banana Plugs Screw-On

This high quality standard Φ4mm banana plug with rigid screw on PVC body comes in range of red and black body colours for easy identifications. The plug pin comes with screw-on terminal for secure cable connection.

#### **Brief Data:**

- Φ4mm standard banana male plug.
- Brass nickel plated contact.
- Spring contact.
- Wire diameter: 4mm max.
- Nominal working voltage: 30VAC/60DC.
- Rated current: 10A Max.
- Maximum contact resistance is  $10m\Omega$ .
- Connector Mounting: Screw-On.
- Conductor size: 2.5mm<sup>2</sup>/Φ3mm.
- Insulation Material: High Temperature Rubber.
- Temperature:  $-20^{\circ}$ C ~  $110^{\circ}$ C.