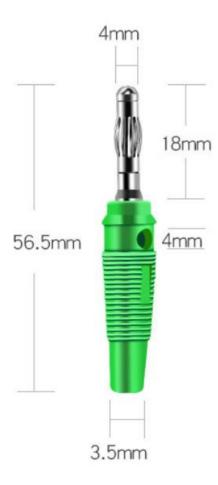

## **Handson Technology**

Data Specs

### Ф4mm Banana Plugs Screw-On

This high quality standard Φ4mm banana plug with rigid screw on PVC body comes in range of red and black body colours for easy identifications. The plug pin comes with screw-on terminal for secure cable connection.





**SKU: CON1260** 

#### **Brief Data:**

- Φ4mm standard banana male plug.
- Brass nickel plated contact.
- Spring contact.
- Wire diameter: 4mm max.
- Nominal working voltage: 30VAC/60DC.
- Rated current: 10A Max.
- Maximum contact resistance is  $10m\Omega$ .
- Connector Mounting: Screw-On.
- Conductor size: 2.5mm<sup>2</sup>/Φ3mm.
- Insulation Material: High Temperature Rubber.
- Temperature:  $-20^{\circ}$ C ~  $110^{\circ}$ C.

### **Mechanical Dimension:**

### Unit: mm





## Handsontec.com

We have the parts for your ideas

HandsOn Technology provides a multimedia and interactive platform for everyone interested in electronics. From beginner to diehard, from student to lecturer. Information, education, inspiration and entertainment. Analog and digital, practical and theoretical; software and hardware.



Hands*On* Technology support Open Source Hardware (OSHW) Development Platform.

# Learn: Design: Share

handsontec.com



The Face behind our product quality...

In a world of constant change and continuous technological development, a new or replacement product is never far away – and they all need to be tested.

Many vendors simply import and sell without checks and this cannot be the ultimate interests of anyone, particularly the customer. Every part