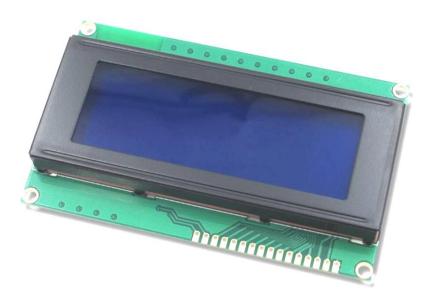

### LCM2004 20x4 Negative Transmissive LCD Module

LCM2004 Module is Negative Transmissive 20 character by 4 line LCD display Module with Blue background and White character.

#### **Brief Data:**

- Model: LCM2004A.
- Operating Voltage: 5Vdc.
- Display Mode: Blue STN.
- Polarizer Type: Negative Transmissive.
- 5X8 dots with cursor.
- Back Light: LED.
- Module size (WxHxT): (98.0 x 60.0 x 14.0) mm.
- Viewing area (WxH): (76.0 x 26.0) mm.
- Character size (WxH): (2.94 x 4.74) mm.
- Dot size: (WxH): (0.54 x 0.54) mm.
- View angle: 6 O'clock Display.
- Weight: 75g.