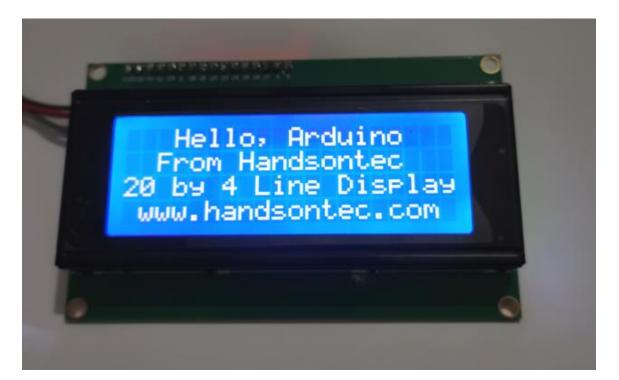

### LCM2004 20x4 Negative Transmissive LCD Module

LCM2004 Module is Negative Transmissive 20 character by 4 line LCD display Module with Blue background and White character.

#### Unit: mm

20 characters x 4 Lines Negative Transmissive Display

www.handsontec.com

Handsontec....

We have the parts for your ideas

HandsOn Technology provides a multimedia and interactive platform for everyone interested in electronics. From beginner to diehard, from student to lecturer. Information, education, inspiration and entertainment. Analog and digital, practical and theoretical; software and hardware.