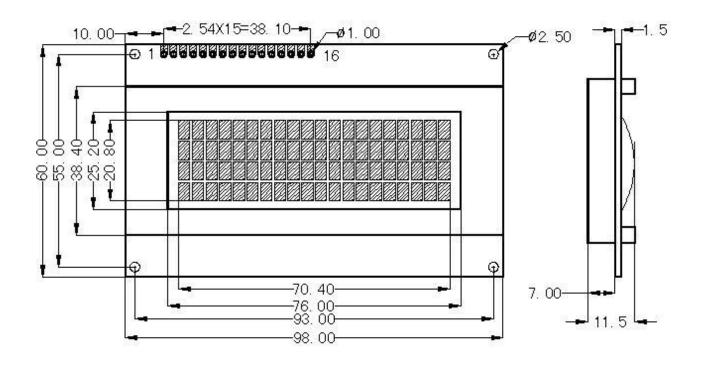

#### **Brief Data:**

- Model: LCM2004A.
- Operating Voltage: 5Vdc.
- Display Mode: Blue STN.
- Polarizer Type: Negative Transmissive.
- 5X8 dots with cursor.
- Back Light: LED.
- Module size (WxHxT): (98.0 x 60.0 x 14.0) mm.
- Viewing area (WxH): (76.0 x 26.0) mm.
- Character size (WxH): (2.94 x 4.74) mm.
- Dot size: (WxH): (0.54 x 0.54) mm.
- View angle: 6 O'clock Display.
- Weight: 75g.

#### **Mechanical Dimension:**