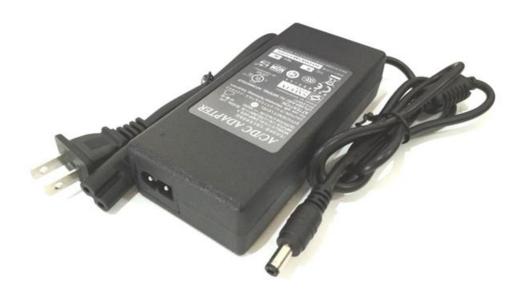

### 25W 5V~5A AC-DC Power Adapter

General purpose 25W AC-DC external desktop power supplies with low profile insulated enclosure. Wide AC input range with high average efficiency of 87% and a low offload power consumption of <0.5W. Typical applications for these AC-DC external desktop power supplies include portable equipment, industrial computing, LED Lighting and battery charger supply.

#### **Specifications:**

- Input Voltage Range: 100~240 VAC/1.7A/50~60Hz.
- Output Voltage Rating: 5Vdc.
- Output Current Range: 5A.
- Rated Output Power: 25W.
- Input Connector: 2-Pin.
- Output Connection Type: Ø5.5mm/ Ø 2.1mm.
- Ripple & Noise Figure: 100mV.
- Line Regulation Range: ±5%.
- Load Regulation Range: ±5%.
- Cable Length: 90cm.
- Overall Size (LxWxH): 132x58x31mm.
- Weight: 0.310Kg.