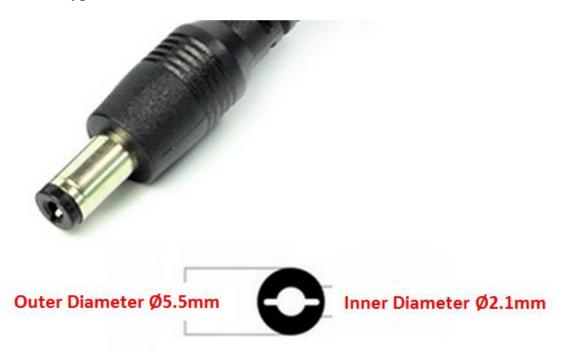

#### Output Cable Type:

#### **Specifications:**

- Input Voltage Range: 100~240 VAC/1.7A/50~60Hz.
- Output Voltage Rating: 5Vdc.
- Output Current Range: 5A.
- Rated Output Power: 25W.
- Input Connector: 2-Pin.
- Output Connection Type: Ø5.5mm/ Ø 2.1mm.
- Ripple & Noise Figure: 100mV.
- Line Regulation Range: ±5%.
- Load Regulation Range: ±5%.
- Cable Length: 90cm.
- Overall Size (LxWxH): 132x58x31mm.
- Weight: 0.310Kg.