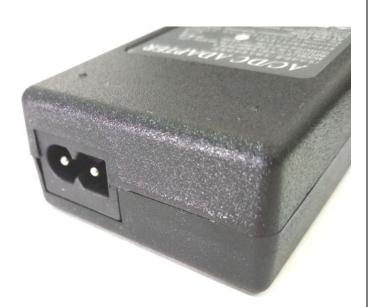

profile insulated enclosure. Wide AC input range with high average efficiency of 87% and a low offload power consumption of <0.5W. Typical applications for these AC-DC external desktop power supplies include portable equipment, industrial computing, LED Lighting and battery charger supply.





#### **SKU: PSU1032**

#### **Specifications:**

- Input Voltage Range: 100~240 VAC/1.7A/50~60Hz.
- Output Voltage Rating: 5Vdc.
- Output Current Range: 5A.
- Rated Output Power: 25W.
- Input Connector: 2-Pin.
- Output Connection Type: Ø5.5mm/ Ø 2.1mm.
- Ripple & Noise Figure: 100mV.
- Line Regulation Range: ±5%.
- Load Regulation Range: ±5%.
- Cable Length: 90cm.
- Overall Size (LxWxH): 132x58x31mm.
- Weight: 0.310Kg.

### **Connector Type:**

Power Input Connector:

2-Pin input supply connector.



#### Output Cable Type:





## Handsontec.com

We have the parts for your ideas

HandsOn Technology provides a multimedia and interactive platform for everyone interested in electronics. From beginner to diehard, from student to lecturer. Information, education, inspiration and entertainment. Analog and digital, practical and theoretical; software and hardware.



Hands *On* Technology support Open Source Hardware (OSHW) Development Platform.

# Learn: Design: Share

www.handsontec.com



The Face behind our product quality...

In a world of constant change and continuous technological development, a new or replacement product is never far away – and they all need to be tested.

Many vendors simply import and sell wihtout checks and this cannot be the ultimate interests of anyone, parti