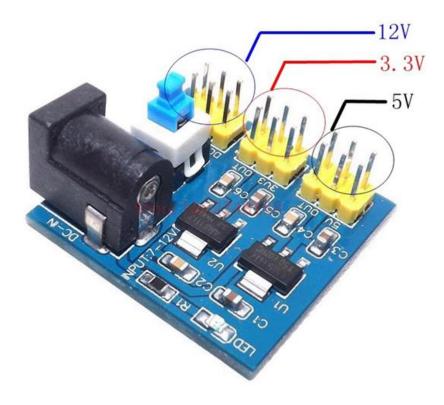

#### **Functional Diagram:**

#### Brief Data:

• Input Voltage: 6V~12Vdc.

• Output Voltage: 3.3V, 5V and 12V.

• Output current: 0.8A Max.

• 5.5/2.1mm Power Input Socket for common Adapter.

• On Board On/Off Switch.

• 2.54mm Pitch DIP Output Pins.