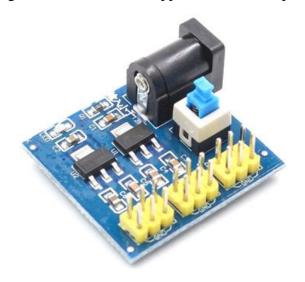

### 3.3V/5V/12V~0.8A DC Power Supply Module

Compact Triple output 3.3V/5V/12V power supply module. Accept power adapter supply from 5.5mm/2.1mm plug. Suitable for various application with output current <1A. With on-board On/Off switch.

#### Brief Data:

• Input Voltage: 6V~12Vdc.

• Output Voltage: 3.3V, 5V and 12V.

• Output current: 0.8A Max.

• 5.5/2.1mm Power Input Socket for common Adapter.

• On Board On/Off Switch.

• 2.54mm Pitch DIP Output Pins.