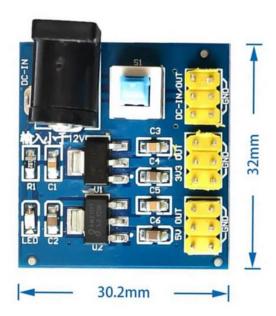

## **Handson Technology**

Data Specs

### 3.3V/5V/12V~0.8A DC Power Supply Module

Compact Triple output 3.3V/5V/12V power supply module. Accept power adapter supply from 5.5mm/2.1mm plug. Suitable for various application with output current <1A. With on-board On/Off switch.





**SKU: PSU1030** 

#### Brief Data:

• Input Voltage: 6V~12Vdc.

• Output Voltage: 3.3V, 5V and 12V.

• Output current: 0.8A Max.

• 5.5/2.1mm Power Input Socket for common Adapter.

• On Board On/Off Switch.

• 2.54mm Pitch DIP Output Pins.

#### **Board Dimension:**

Unit: mm



#### **Functional Diagram:**





### Handsontec.com

We have the parts for your ideas

HandsOn Technology provides a multimedia and interactive platform for everyone interested in electronics. From beginner to diehard, from student to lecturer. Information, education, inspiration and entertainment. Analog and digital, practical and theoretical; software and hardware.



Hands *On* Technology support Open Source Hardware (OSHW) Development Platform.

# Learn: Design: Share

handsontec.com



The Face behind our product quality...

In a world of constant change and continuous technological development, a new or replacement product is never far away – and they all need to be tested.

Many vendors simply import and sell without checks and this cannot be the ultimate interests of anyone, par