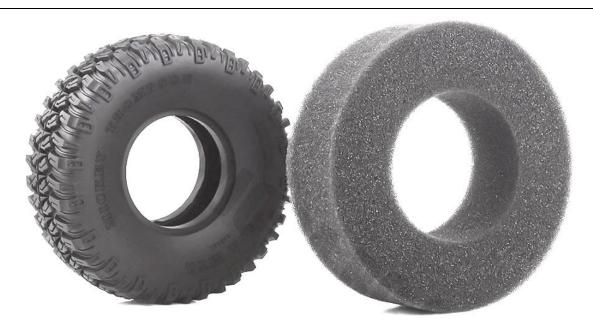

e needs of the racers. To mount on 120mm All Metal Beadlock Rim.





**SKU: ASS1120** 

#### **Brief Data:**

• Type: Rubber Tires.

• Color: Black.

• Outer Diameter: 120mm/4.72inch.

• Width: 42mm/1.65inch.

• Inner Diameter: 48mm/1.89inch.

• Weight: 95g @ piece.

• Suit for 1/10 RC Crawler.

• To mount on 120mm All Metal Beadlock Rim.

### **Mechanical Dimensions:**

Unit: mm



#### 120mm All Metal Rim:

This all metal rim can be order here separately.



#### **Application Example:**

Example of wheel with metal rim and hexagon motor shaft coupler.



#### **Wheels Construction:**

True beadlock wheels with 4pieces parts, no gluing. Easy and convenient to change or replace rubber tyres or rim. Solid all metal 3-pieces wheels component for 1:10 scale RC model rock crawlers truck.





Rubber tyres with sponge



Application example with Nema-17 Stepper Motor



### Handsontec.com

We have the parts for your ideas

HandsOn Technology provides a multimedia and interactive platform for everyone interested in electronics. From beginner to diehard, from student to lecturer. Information, education, inspiration and entertainment. Analog and digital, practical and theoretical; software and hardware.



Hands *On* Technology support Open Source Hardware (OSHW) Development Platform.

# Learn: Design: Share

www.handsontec.com



The Face behind our product quality...

In a world of constant change and continuous technological development, a new or replacement product is never far away – and they all need to be tested.

Many vendors simply import and sell without checks and this