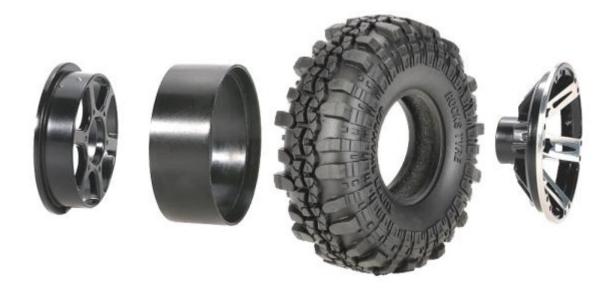

#### 120mm All Metal Rim:

This all metal rim can be order here separately.

#### **Application Example:**

Example of wheel with metal rim and hexagon motor shaft coupler.

#### **Wheels Construction:**

True beadlock wheels with 4pieces parts, no gluing. Easy and convenient to change or replace rubber tyres or rim. Solid all metal 3-pieces wheels component for 1:10 scale RC model rock crawlers truck.