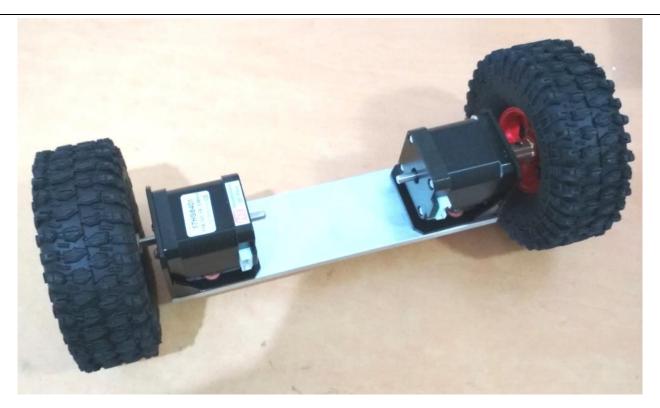

#### **Application Example:**

Example of wheel with metal rim and hexagon motor shaft coupler.

Rubber tyres with sponge

Application example with Nema-17 Stepper Motor