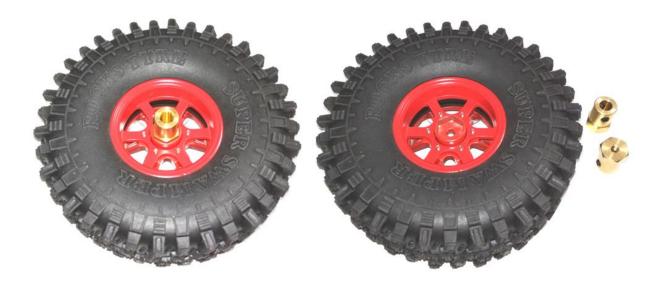

#### **Application Example:**

Example of wheel with metal rim and hexagon motor shaft coupler.

Rubber tyres with sponge

Application example with Nema-17 Stepper Motor