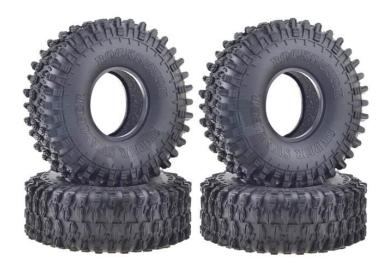

### 120mm 1.9" Rubber Beadlock Wheels

These high quality 120mm/1.9" 1/10 tires are suitable for 1/10 RC Traxxas D90 SCX10 AXIAL RC4WD TF2 Rock Crawler. With its terrific quality and performance, it can satisfy the needs of the racers. To mount on 120mm All Metal Beadlock Rim.

#### **Brief Data:**

• Type: Rubber Tires.

• Color: Black.

• Outer Diameter: 120mm/4.72inch.

• Width: 42mm/1.65inch.

• Inner Diameter: 48mm/1.89inch.

• Weight: 95g @ piece.

• Suit for 1/10 RC Crawler.