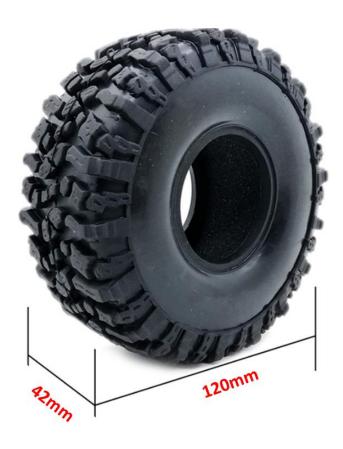

#### **Brief Data:**

• Type: Rubber Tires.

• Color: Black.

• Outer Diameter: 120mm/4.72inch.

• Width: 42mm/1.65inch.

• Inner Diameter: 48mm/1.89inch.

• Weight: 95g @ piece.

• Suit for 1/10 RC Crawler.

### **Mechanical Dimensions:**

Unit: mm