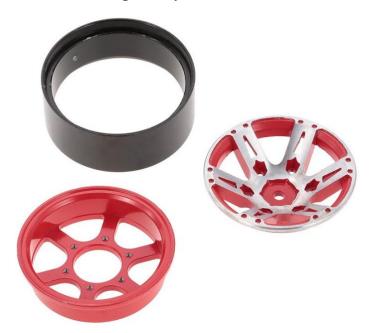

#### 120mm All Metal Rim:

This all metal rim can be order here separately.

#### **Wheels Construction:**

True beadlock wheels with 4pieces parts, no gluing. Easy and convenient to change or replace rubber tyres or rim. Solid all metal 3-pieces wheels component for 1:10 scale RC model rock crawlers truck.