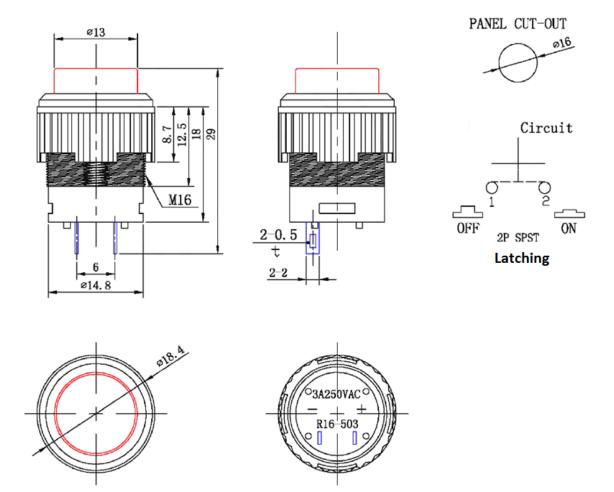

### **Mechanical Dimension:**

### Unit: mm

Thread Diameter: Ø16mm.

Pin Number: 2.