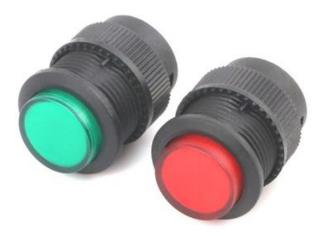

### R16-503A Push Button Switch – Latching

This is latching push-button switch, Single Pole Single Throw (SPST). Suitable for general purposes On-Off switching application. Ø16mm holes face plate screw-on mounting.

#### **Brief Data:**

Model: R16-503A.

Color: Red & Green.

• Switch Configuration: Single Pole Single Throw (SPST).

• Switch Type: On-Off Latching.

• Operating Voltage: 250V.

• Rated Current: 3-Amp.

Contact Resistance:  $100 \text{ m}\Omega$ 

Thread Diameter: Ø16mm.

Pin Number: 2.